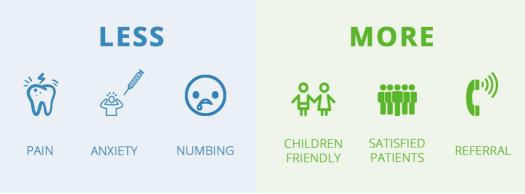

#### FOR YOUR PATIENTS

"The number 1 criteria in choosing a dentist is: A dentist who can provide painless anesthesia."

How dentists are judged by patients, St Georges J, Dent Today, 2004.

Other benefits:

- Allows challenging injections: intraligamentary
- Performs aspirations for a safe procedure
- Decreases risk of work related injuries: tendinitis, arthritis
- Manages patient anxiety

\*computer-controlled local anesthesia device