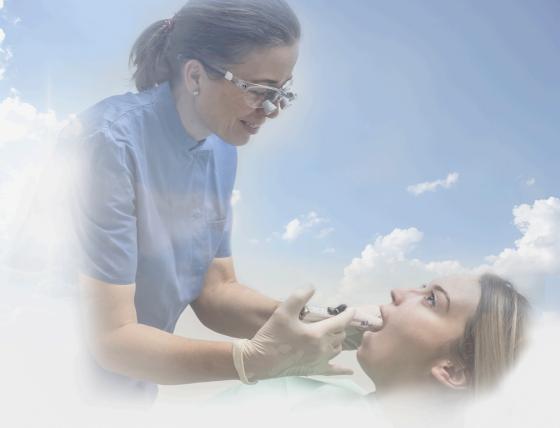

#### FOR YOUR PATIENTS

"The number 1 criteria in choosing a dentist is: A dentist who can provide painless anesthesia."

How dentists are judged by patients, St Georges J, Dent Today, 2004.

# Cutting-edge C-CLAD\* technology for advanced dental anesthesia

Controlled initial force and constant flow for smoother injections: - Increases anesthesia success rate and saves time

Comp

Computerized pressure feedback sensor: - Adjusts the injection speed depending on pressure of the tissue

Other benefits:

- Allows challenging injections: intraligamentary
- Performs aspirations for a safe procedure
- Decreases risk of work related injuries: tendinitis, arthritis
- Manages patient anxiety

\*computer-controlled local anesthesia device