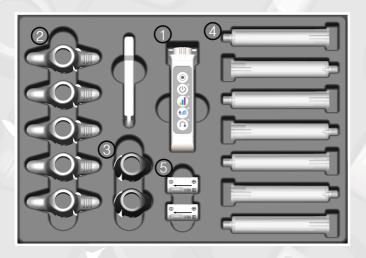

# DENTAPEN®

DENTATION



**DENTAL ANESTHESIA** Painless Effortless Cordless

#### FOR YOUR PATIENTS

"The number 1 criteria in choosing a dentist is: A dentist who can provide painless anesthesia."

How dentists are judged by patients, St Georges J, Dent Today, 2004.





### DENTAPEN<sup>®</sup>







25 protective sleeves

## Designed for EFFICIENCY

- ✓ Autoclavable accessories
- Universal: all techniques
- ✓ Two-way activation and grip: syringe or pen like
- Battery powered
- ✓ Compact and light: only 50 grams
- ✓ Active aspiration

#### Easy Set-up

Slow 90 s/mL
Medium 60 s/mL
Fast 30 s/mL

ACTUAL SIZE

(1)

**↑**/

Intraligamentary mode Ramp-up mode = anesthesia flow increases gradually for totally painless procedure

Rewind back to initial position

#### FOR YOU

# Cutting-edge C-CLAD\* technology for advanced dental anesthesia



Controlled initial force and constant flow for smoother injections: - Increases anesthesia success rate and saves time

Comp

Computerized pressure feedback sensor: - Adjusts the injection speed depending on pressure of the tissue



Other benefits: