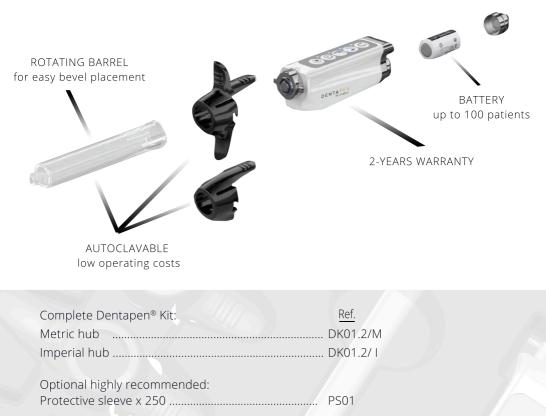

## Designed for EFFICIENCY

- ✓ Autoclavable accessories
- Universal: all techniques
- ✓ Two-way activation and grip: syringe or pen like
- Battery powered
- ✓ Compact and light: only 50 grams
- ✓ Active aspiration

### DENTAPEN<sup>®</sup>

25 protective sleeves