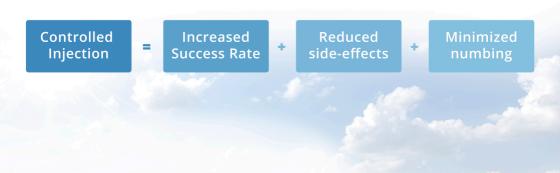

# Cutting-edge C-CLAD\* technology for advanced dental anesthesia

Controlled initial force and constant flow for smoother injections: - Increases anesthesia success rate and saves time

Comp

Computerized pressure feedback sensor: - Adjusts the injection speed depending on pressure of the tissue