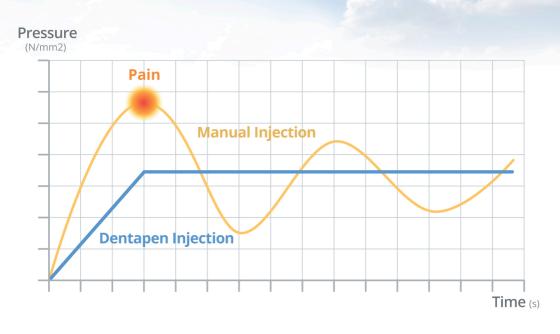

# Cutting-edge C-CLAD\* technology for advanced dental anesthesia

Controlled initial force and constant flow for smoother injections: - Increases anesthesia success rate and saves time

Comp

Computerized pressure feedback sensor: - Adjusts the injection speed depending on pressure of the tissue